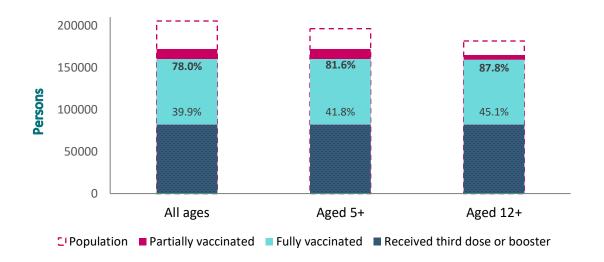

#### Vaccinated population of Sudbury and districts

## **Remaining doses**

The total coverage rate of 78.0% indicates that over 45 000 people in Sudbury and districts, including over 23 000 children below the age of 12, are not currently fully immunized.