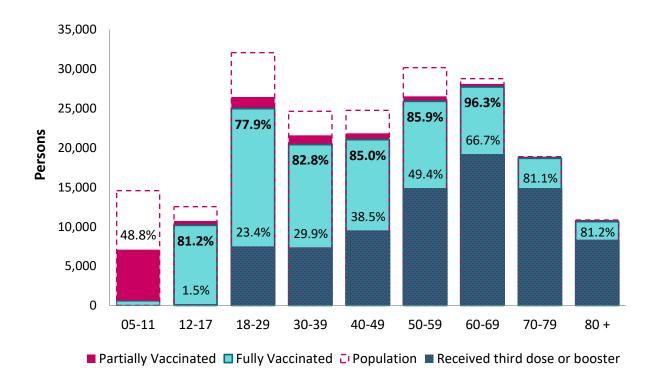

## Vaccination by age group

Data sources: 1) COVAX data: IntelliHEALTH Ontario, Toronto, ON: Queen's Printer for Ontario; 2022, 2) COVID-19 Tracking Database, Public Health Sudbury & Districts

7 642 1st doses administered to children 5-11

\*Public Health Sudbury and districts, along with our partners, administer doses of vaccine to Ontario residents who may live outside the Public Health Sudbury and Districts area and while counted as administered doses, they are not included in our coverage rates.