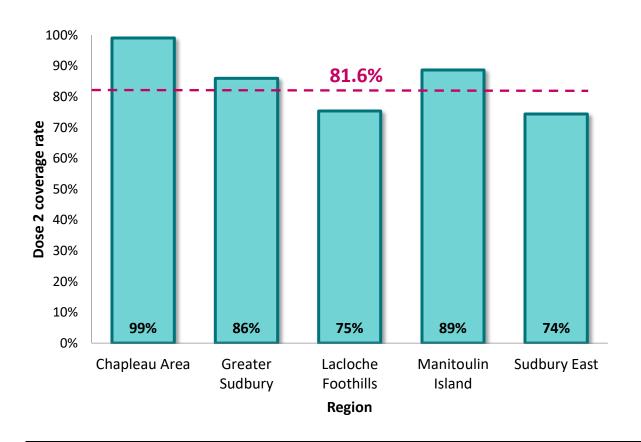

tered to children 5-11

\*Public Health Sudbury and districts, along with our partners, administer doses of vaccine to Ontario residents who may live outside the Public Health Sudbury and Districts area and while counted as administered doses, they are not included in our coverage rates.

#### Vaccinated population of Sudbury and districts



## **Remaining doses**



The total coverage rate of 78.0% indicates that over 45 000 people in Sudbury and districts, including over 23 000 children below the age of 12, are not currently fully immunized.

## Vaccination by age group



Data sources: 1) COVAX data: IntelliHEALTH Ontario, Toronto, ON: Queen's Printer for Ontario; 2022, 2) COVID-19 Tracking Database, Public Health Sudbury & Districts

## Vaccination coverage by region – ages 5 and up



#### **Adverse events**

335 Number of adverse events following immunization (AEFI) that have been reported

168 (62 per 100 000 doses) for Pfizer-BioNTech Comirnaty

149 (106 per 100 000 doses) for Moderna Spikevax

13 (317 per 100 000 doses) for AstraZeneca Vaxzevria

**5** for undetermined vaccine brands

### **Wasted doses**

1 481

Number of doses of COVID-19 vaccine reported as waste

0.44%

This waste as a percentage of the overall doses administered

## **Vaccination events**

1871 Number of vaccination events that have taken place since January 1

80 in the Chapleau area

97 in Sudbury East

168 in the Lacloche Foothills (Espanola) area

247 on Manitoulin Island

1 279 in the Greater Sudbury area