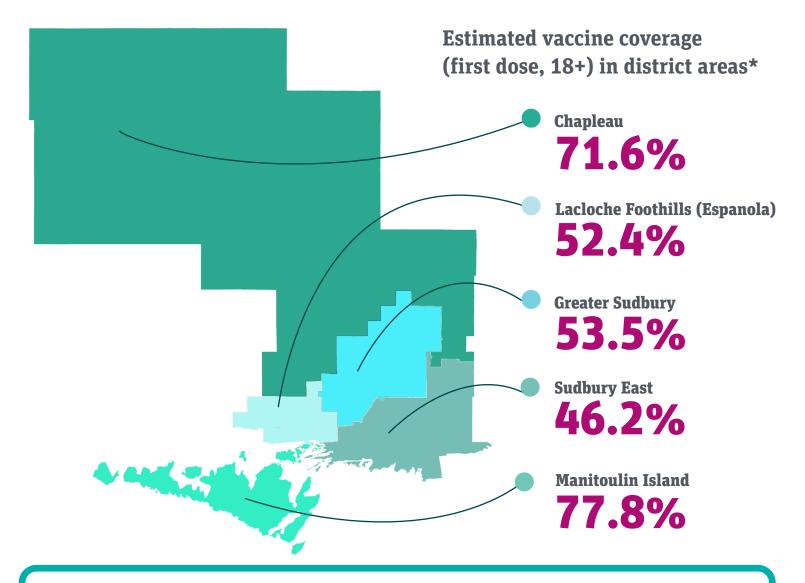

### **Vaccination coverage**

Total coverage for the whole service area

55.0%

<sup>\*</sup> Coverage is estimated by dividing the number of vaccines administered in area clinics by the total population 18 and over living in that area; this is an estimation as some people living in an area may receive their immunization at a clinics in another area