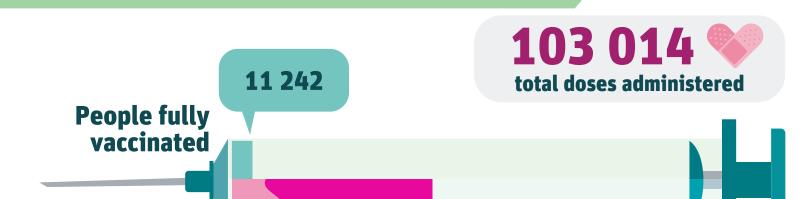

# **COVID-19 Vaccination Program**

May 20, 2021

People received their first dose

91 772

106 850 total doses received\*

**Vaccines received and administered** 

**3 948** doses in inventory

119
doses wasted