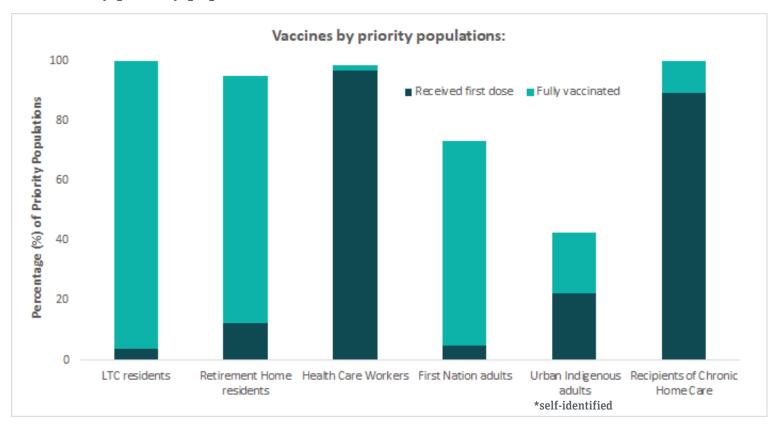

106 850 total doses received\*

**Vaccines received and administered** 

**3 948** doses in inventory

119
doses wasted

\* Doses are based on product monograph and not the actual yield per vial. An additional dose per vial is often obtainable. Product monograph: Pfizer = 6 doses/vial, Moderna and Astra-Zeneca = 10 doses/vial

#### Doses delivered per week:



### **Vaccination coverage**



Total coverage for the whole service area

55.0%

<sup>\*</sup> Coverage is estimated by dividing the number of vaccines administered in area clinics by the total population 18 and over living in that area; this is an estimation as some people living in an area may receive their immunization at a clinics in another area

#### Vaccinations by age groups, 40+:



#### Vaccines by priority populations:



#### **Vaccination outcomes**

Adverse Events Following Immunization (AEFIs):

| Vaccine type | Adverse reactions | Total doses | Percentage of vaccine type |
|--------------|-------------------|-------------|----------------------------|
| Moderna      | 58                | 42 993      | 0.01%                      |
| Pfizer       | 42                | 54 890      | 0.01%                      |
| AstraZeneca  | 3                 | 500         | 0.06%                      |
| Total        | 103               | 98 383      | 0.01%                      |

#### **Vaccination efforts**

## **Committees that support the** roll-out efforts:

- COVID-19 Vaccine Advisory Task Force
- COVID-19 Vaccine Sequencing Strategy Collaborative
- 5 COVID-19 Vaccine Implementation Committees
- COVID-19 Vacc