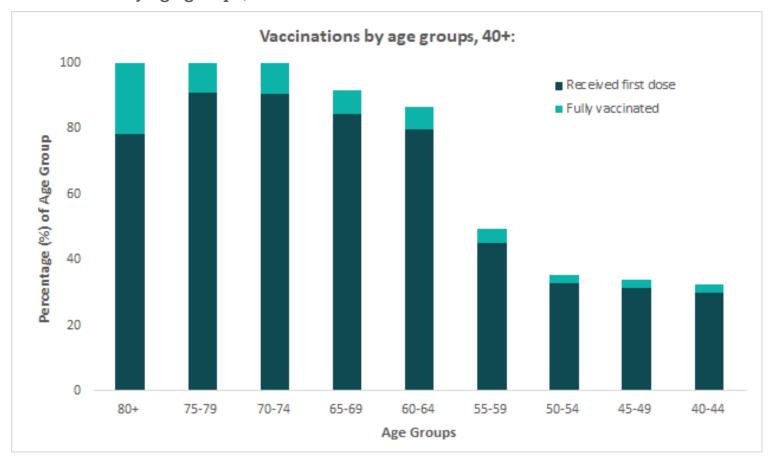

People received their first dose

91 772

106 850 total doses received\*

**Vaccines received and administered** 

**3 948** doses in inventory

119
doses wasted

\* Doses are based on product monograph and not the actual yield per vial. An additional dose per vial is often obtainable. Product monograph: Pfizer = 6 doses/vial, Moderna and Astra-Zeneca = 10 doses/vial

#### Doses delivered per week:



### **Vaccination coverage**



Total coverage for the whole service area

55.0%

<sup>\*</sup> Coverage is estimated by dividing the number of vaccines administered in area clinics by the total population 18 and over living in that area; this is an estimation as some people living in an area may receive their immunization at a clinics in another area

#### Vaccinations by age groups, 40+:



#### Vaccines by priority populations:



#### **Vaccination outcomes**

Adverse Events Following Immunization (AEFIs):

| Vaccine type | Adverse reactions | Total doses | Percentage of vaccine type |
|--------------|-------------------|-------------|----------------------------|
| Moderna      | 58                | 42 993      | 0.01%                      |
| Pfizer       | 42                | 54 890      | 0.01%                      |
| AstraZeneca  | 3                 | 500         | 0.06%                      |
| Total        | 103               | 98 383      | 0.01%                      |

#### **Vaccination efforts**

## **Committees that support the** roll-out efforts:

- COVID-19 Vaccine Advisory Task Force
- COVID-19 Vaccine Sequencing Strategy Collaborative
- 5 COVID-19 Vaccine