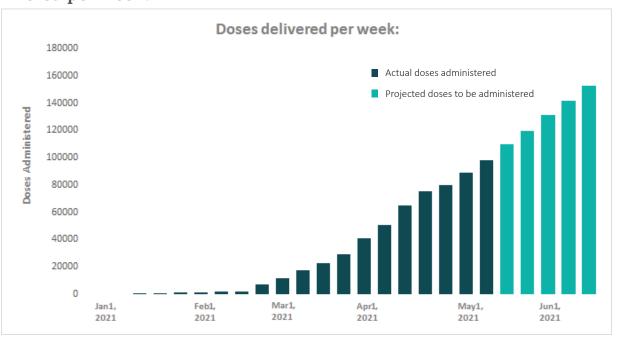

# **COVID-19 Vaccination Program**

May 20, 2021



People received their first dose

91 772

106 850 total doses received\*

**Vaccines received and administered** 

**3 948** doses in inventory

119
doses wasted

\* Doses are based on product monograph and not the actual yield per vial. An additional dose per vial is often obtainable. Product monograph: Pfizer = 6 doses/vial, Moderna and Astra-Zeneca = 10 doses/vial

#### Doses delivered per week:



### **Vaccination coverage**



Total coverage for the whole service area

55.0%

<sup>\*</sup> Coverage is estimated by dividing the number of vaccines administered in area clinics by the total population 18 and over living in that area; this is an estimation as some people living in an area may receive their immunization at a clinics in another area

#### Vaccinations by age groups, 40+:



#### Vaccines by priority populations:



#### **Vaccination outcomes**

Adverse Events Following Immunization (AEFIs):

| Vaccine type | Adverse reactions | Total doses | Percentage of vaccine type |
|--------------|-------------------|-------------|----------------------------|
| Moderna      | 58                | 42 993      | 0.01%                      |
| Pfizer       | 42                | 54 8