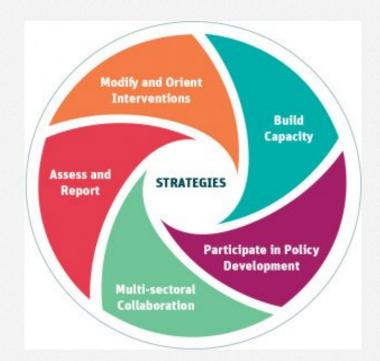

## **Racial Equity Action Framework**

- Build capacity
- Assess and report
- Modify interventions
- Participate in policy development
- Multisectoral collaboration