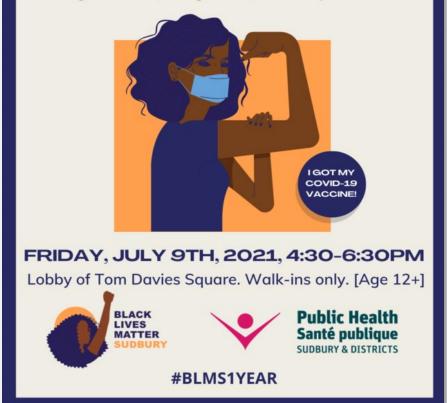

#### POP-UP COVID-19 VACCINATION CLINIC

For eligible Black, Indigenous, and People of Colour