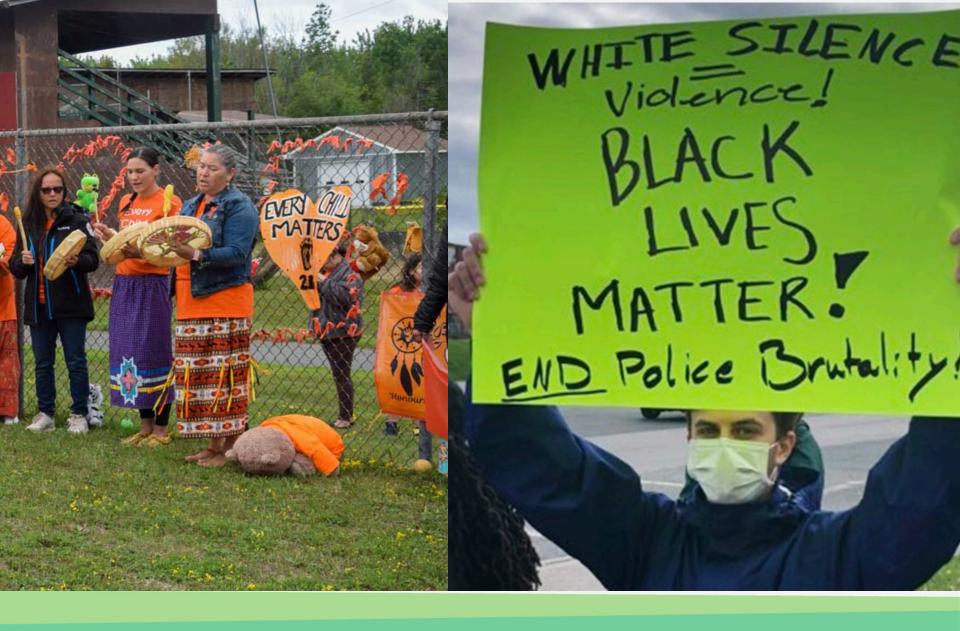

## **Impacts of Racism**

| Poorer Health and<br>mental health   | Living with<br>environmental<br>toxins | Higher incidences<br>with the justice<br>system |
|--------------------------------------|----------------------------------------|-------------------------------------------------|
| Negative<br>schooling<br>experiences | Poorer economic<br>status              | Higher levels of food insecurity                |